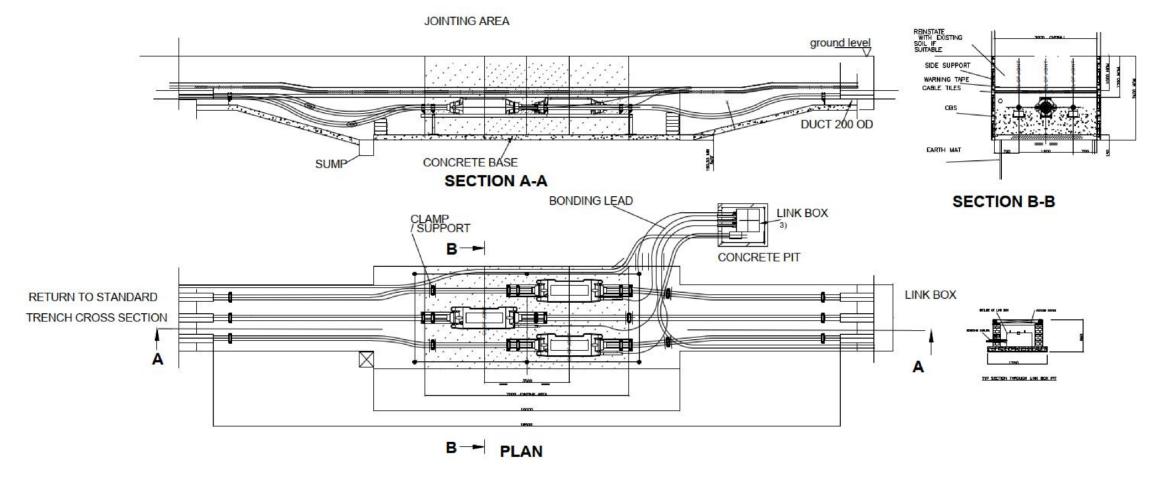

## J.9 Figure 3-32: Joint Bay Sections – 400 kV solution (illustrative)

## NOTES

1) TYPICAL DIMENSIONS SHOWN BUT WILL BE SUBJECT TO CABLE JOINT DIMENSIONS SELECTED AT DETAILED DESIGN STAGE 2) ALL DIMENSIONS IN MILLIMETRES UNLESS NOTED OTHERWISE

3) AS PER ENA ER C55/5 RECOMMENDATION - MAX. BONDING LEAD LENGTH 10 METRES